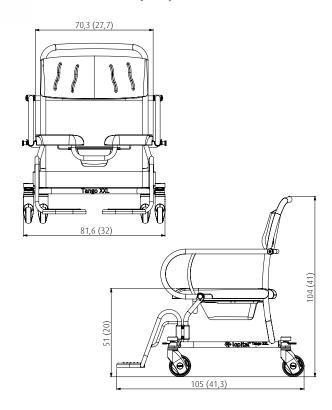

#### **Technical details**

 Max. Load:
 300 kg / 661 lbs

 Own Weight:
 30,5 kg / 67 lbs

 Seat height:
 51 cm / 20 inch

 Seat width:
 70,3 cm / 27,7 inch

 Seat depth:
 60 cm / 23,5 inch

## Dimensions in cm (inch)