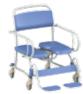

## Tango XXL Shower-toilet chair

The Lopital Tango XXL is a shower-toilet chair providing Bariatric client / resident care in a responsible manner. The Tango provides optimum comfort for the caregiver as well as the client.

The Tango XXL can be used as a showerchair as well as a toiletchair that can be wheeled over the toilet.. The extra seat Width and depth and the attractive design makes the Tango XXL chair a nice looking and user-friendly product caring for Bariatric clients.

The ergonomic shaped backrest and seat provide comfort and security. The extended armrests can fold away completely.

The large comfortable footrests including the calf support can be swiveled or removed. Because of that it is easy to sit down or stand up.

## **Characteristics**

- 3 plastic castors fitted with brakes.
- · 1 direction Wheel.
- · Rail for bedpan or toilet bucket.
- · Folding and extended armrests
- · In 2 part seat with toiletopening.
- · foldable and removable footplates.