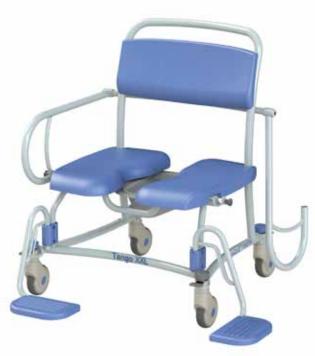

## Tango XXL Shower-toilet chair

The Lopital Tango XXL is a shower-toilet chair providing Bariatric client / resident care in a responsible manner. The Tango provides optimum comfort for the caregiver as well as the client.

The Tango XXL can be used as a showerchair as well as a toiletchair that can be wheeled over the toilet.. The extra seat Width and depth and the attractive design makes the Tango XXL chair a nice looking and user-friendly product caring for Bariatric clients.

The ergonomic shaped backrest and seat provide comfort and security. The extended armrests can fold away completely.

The large comfortable footrests including the calf support can be swiveled or removed. Because of that it is easy to sit down or stand up.

## **Characteristics**

- 3 plastic castors fitted with brakes.
- · 1 direction Wheel.
- · Rail for bedpan or toilet bucket.
- · Folding and extended armrests
- · In 2 part seat with toiletopening.
- · foldable and removable footplates.