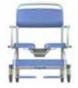

## Tango XXL Shower-toilet chair

The Lopital Tango XXL is a shower-toilet chair providing Bariatric client / resident care in a responsible manner. The Tango provides optimum comfort for the caregiver as well as the client.

The Tango XXL can be used as a showerchair as well as a toiletchair that can be wheeled over the toilet.. The extra seat Width and depth and the attractive design makes the Tango XXL chair a nice looking and user-friendly product caring for Bariatric clients.

The ergonomic shaped backrest and seat provide comfort and security. The extended armrests can fold away completely.

The large comfortable footrests including the calf support can be swiveled or removed. Because of that it is easy to sit down or stand up.

## **Characteristics**

- 3 plastic castors fitted with brakes.
- · 1 direction Wheel.
- · Rail for bedpan or toilet bucket.
- · Folding and extended armrests
- · In 2 part seat with toiletopening.
- · foldable and removable footplates.