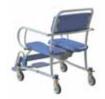

## Tango XXL Shower-toilet chair

The Lopital Tango XXL is a shower-toilet chair providing Bariatric client / resident care in a responsible manner. The Tango provides optimum comfort for the caregiver as well as the client.

The Tango XXL can be used as a showerchair as well as a toiletchair that can be wheeled over the toilet.. The extra seat Width and depth and the attractive design makes the Tango XXL chair a nice looking and user-friendly product caring for Bariatric clients.

The ergonomic shaped backrest and seat provide comfort and security. The extended armrests can fold away completely.

The large comfortable footrests including the calf support can be swiveled or removed. Because of that it is easy to sit down or stand up.

## **Characteristics**

- 3 plastic castors fitted with brakes.
- · 1 direction Wheel.
- · Rail for bedpan or toilet bucket.
- · Folding and extended armrests
- · In 2 part seat with toiletopening.
- · foldable and removable footplates.