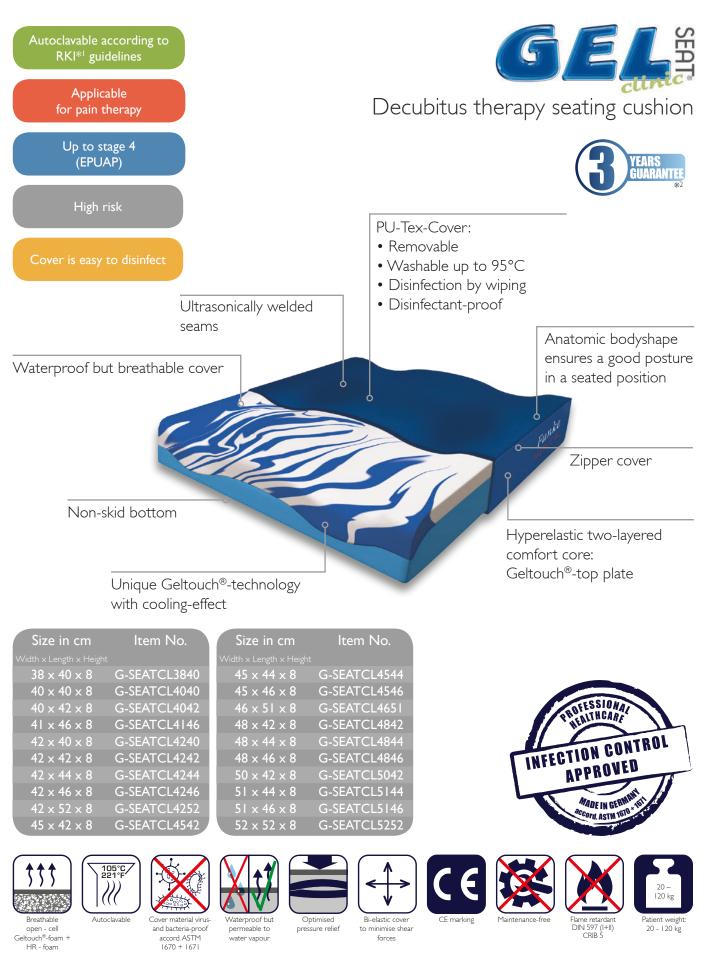

Brees

X-SEAT5042

X-SEAT5252

el Robert-Koch-Institute (RKI) is a part of the Federal Ministry of Health in Germany. It is responsible for disease prevention and control.

\*<sup>2</sup> Guarantee applies to functional properties of the cushion core!