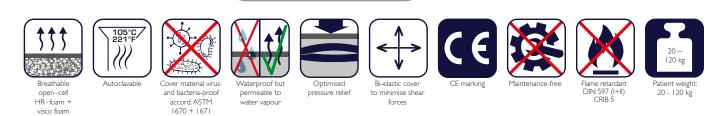

Breed

Funke Medical AG • Ährenfeld 10 • 46348 Raesfeld • Tel.: +49-2865-2669350 • Fax: +49-2865-8133 • info@funke-medical.de

www.funke-medical.de - Germany -

45

20 - 120 kg

DIN 597 (I+II)

Optimised

pressure relief

Bi-elastic cove

to minimise shear

Breathable

Autoclavable

Cover material virus-

Waterproof but

permeable to

Your retailer: