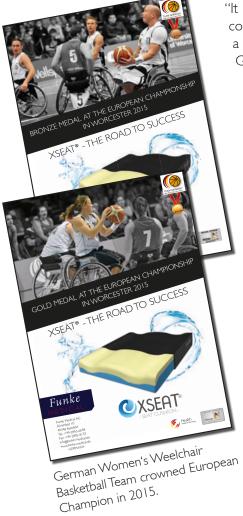

NC DiBa

Wheelchair basketball national player Annabel Breuer is the new prominent face for XSEAT<sup>®</sup> and GELSEAT<sup>®</sup> Decubitus Therapy Seating Systems developed by Funke Medical AG.

2010: Silver World Championship (Birmingham, GB) 2011: Gold European Championship (Nazareth, IL) 2012: Gold Summer-Paralympics (London, GB) 2013: Silver European Championship (Frankfurt, DE) 2014: Silver World Championship (Toronto, CA) 2015: Gold European Championship (Worcester, GB) 2016: Silver Summer-Paralympics (Rio de Janeiro, BR) 2017: Silver European Championship (Tenerife, ES) 2018: Bronze World Championship (Hamburg, DE)