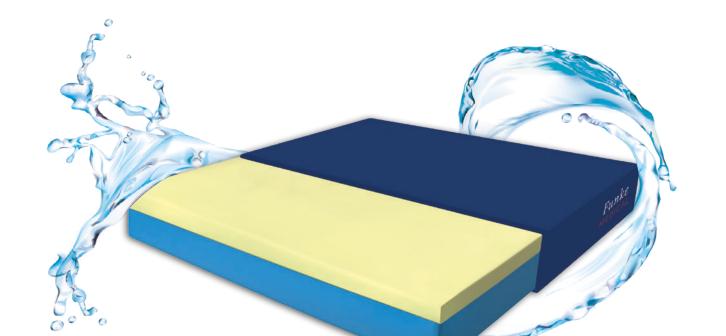

Breed

Funke Medical AG • Ährenfeld 10 • 46348 Raesfeld • Tel.: +49-2865-2669350 • Fax: +49-2865-8133 • info@funke-medical.de

www.funke-medical.de - Germany -

45

20 - 120 kg

DIN 597 (I+II)

Optimised

pressure relief

Bi-elastic cove

to minimise shear

Breathable

Autoclavable

Cover material virus-

Waterproof but

permeable to

Your retailer: