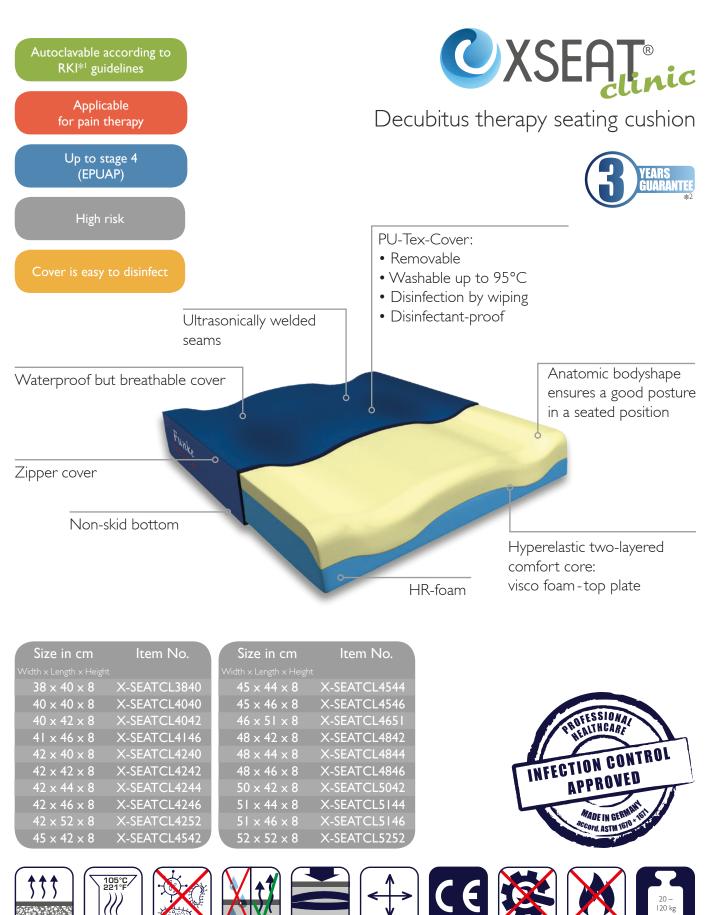

Brees

X-SEAT5042

X-SEAT5252

el Robert-Koch-Institute (RKI) is a part of the Federal Ministry of Health in Germany. It is responsible for disease prevention and control.

\*<sup>2</sup> Guarantee applies to functional properties of the cushion core!

Breed

Funke Medical AG • Ährenfeld 10 • 46348 Raesfeld • Tel.: +49-2865-2669350 • Fax: +49-2865-8133 • info@funke-medical.de

www.funke-medical.de - Germany -

| Size in cm              | ltem No.    | Size in cm                            | ltem No.    |
|-------------------------|-------------|---------------------------------------|-------------|
| Width × Length × Height |             | Width $\times$ Length $\times$ Height |             |
| 38 x 40 x 5             | X-SEATL3840 | 45 x 44 x 5                           | X-SEATL4544 |
| 40 x 40 x 5             | X-SEATL4040 | 45 x 46 x 5                           | X-SEATL4546 |
| 40 x 42 x 5             | X-SEATL4042 | 46 x 51 x 5                           | X-SEATL4651 |
| 41 x 46 x 5             | X-SEATL4146 | 48 x 42 x 5                           | X-SEATL4842 |
| 42 x 40 x 5             | X-SEATL4240 | 48 x 44 x 5                           | X-SEATL4844 |
| 42 x 42 x 5             | X-SEATL4242 | 48 x 46 x 5                           | X-SEATL4846 |
| 42 x 44 x 5             | X-SEATL4244 | 50 x 42 x 5                           | X-SEATL5042 |
| 42 x 46 x 5             | X-SEATL4246 | 51 x 44 x 5                           | X-SEATL5144 |
| 42 x 52 x 5             | X-SEATL4252 | 51 x 46 x 5                           | X-SEATL5146 |
| 45 x 42 x 5             | X-SEATL4542 | 52 x 52 x 5                           | X-SEATL5252 |
|                         |             |                                       |             |
| $\frown$                |             |                                       |             |