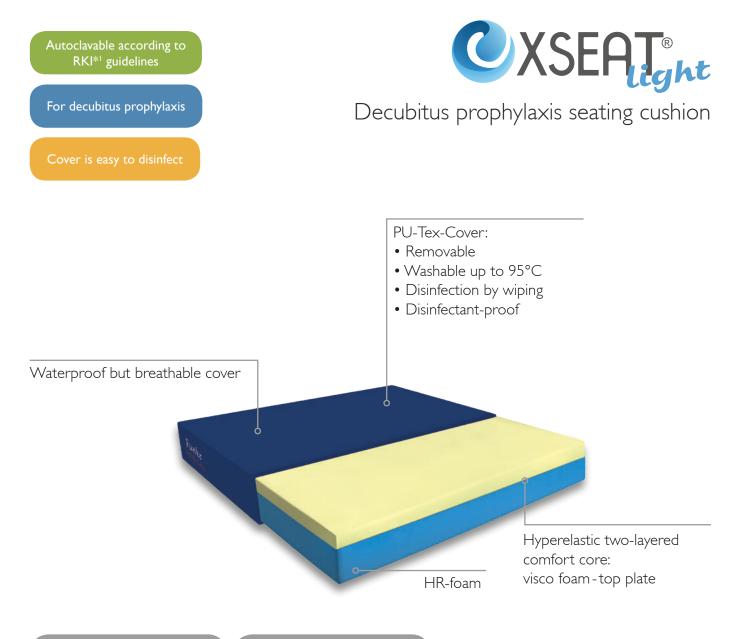

For low to high risk patients

Cover is easy to disinfect

OFFICIAL SPONSOR

Funke Medical AG • Ährenfeld 10 • 46348 Raesfeld • Tel.: +49-2865-2669350 • Fax: +49-2865-8133 • info@funke-medical.de

Brees

X-SEAT5042

X-SEAT5252

el Robert-Koch-Institute (RKI) is a part of the Federal Ministry of Health in Germany. It is responsible for disease prevention and control.

\*<sup>2</sup> Guarantee applies to functional properties of the cushion core!

Bi-elastic cove

to minimise shear

Breathable

Autoclavable

Cover material virus-

Waterproof but

permeable to

Your retailer: