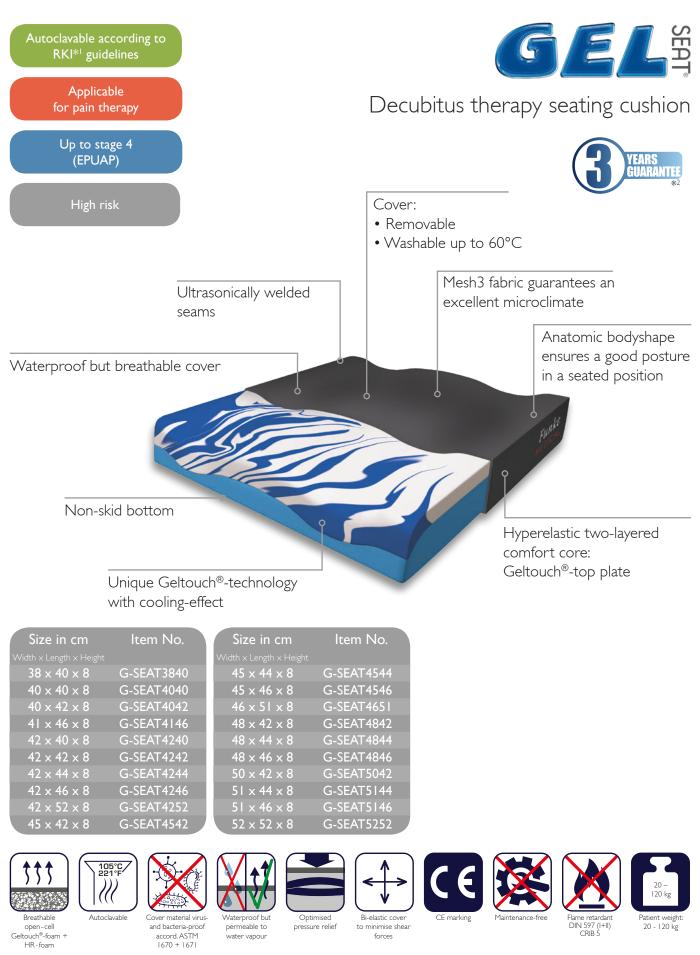

Brees

X-SEAT5042

X-SEAT5252

el Robert-Koch-Institute (RKI) is a part of the Federal Ministry of Health in Germany. It is responsible for disease prevention and control.

\*<sup>2</sup> Guarantee applies to functional properties of the cushion core!

Breed

Funke Medical AG • Ährenfeld 10 • 46348 Raesfeld • Tel.: +49-2865-2669350 • Fax: +49-2865-8133 • info@funke-medical.de

www.funke-medical.de - Germany -

45

20 - 120 kg

DIN 597 (I+II)

Optimised

pressure relief

Bi-elastic cove

to minimise shear

Breathable

Autoclavable

Cover material virus-

Waterproof but

permeable to

Your retailer:

Breed

Funke Medical AG • Ährenfeld 10 • 46348 Raesfeld • Tel.: +49-2865-2669350 • Fax: +49-2865-8133 • info@funke-medical.de

www.funke-medical.de - Germany -

| Size in cm              | ltem No.    | Size in cm                            | ltem No.    |
|-------------------------|-------------|---------------------------------------|-------------|
| Width × Length × Height |             | Width $\times$ Length $\times$ Height |             |
| 38 x 40 x 5             | X-SEATL3840 | 45 x 44 x 5                           | X-SEATL4544 |
| 40 x 40 x 5             | X-SEATL4040 | 45 x 46 x 5                           | X-SEATL4546 |
| 40 x 42 x 5             | X-SEATL4042 | 46 x 51 x 5                           | X-SEATL4651 |
| 41 x 46 x 5             | X-SEATL4146 | 48 x 42 x 5                           | X-SEATL4842 |
| 42 x 40 x 5             | X-SEATL4240 | 48 x 44 x 5                           | X-SEATL4844 |
| 42 x 42 x 5             | X-SEATL4242 | 48 x 46 x 5                           | X-SEATL4846 |
| 42 x 44 x 5             | X-SEATL4244 | 50 x 42 x 5                           | X-SEATL5042 |
| 42 x 46 x 5             | X-SEATL4246 | 51 x 44 x 5                           | X-SEATL5144 |
| 42 x 52 x 5             | X-SEATL4252 | 51 x 46 x 5                           | X-SEATL5146 |
| 45 x 42 x 5             | X-SEATL4542 | 52 x 52 x 5                           | X-SEATL5252 |
|                         |             |                                       |             |
| $\frown$                |             |                                       |             |

Robert-Koch-Institute (RKI) is a part of the Federal Ministry of Health in Germany. It is responsible for disease prevention and control.

visco foam

WITH

Your retailer:

2010: Silver World Championship (Birmingham, GB) 2011: Gold European Championship (Nazareth, IL) 2012: Gold Summer-Paralympics (London, GB) 2013: Silver European Championship (Frankfurt, DE) 2014: Silver World Championship (Toronto, CA) 2015: Gold European Championship (Worcester, GB) 2016: Silver Summer-Paralympics (Rio de Janeiro, BR) 2017: Silver European Championship (Tenerife, ES) 2018: Bronze World Championship (Hamburg, DE)

, Res

Funke Medical AG • Ährenfeld 10 • 46348 Raesfeld • Tel.: +49-2865-2669350 • Fax: +49-2865-8133 • info@funke-medical.de

www.funke-medical.de - Germany -

\*<sup>1</sup> Robert-Koch-Institute (RKI) is a part of the Federal Ministry of Health in Germany. It is responsible for disease prevention and control. \*<sup>2</sup> Guarantee applies to functional properties of the cushion core!