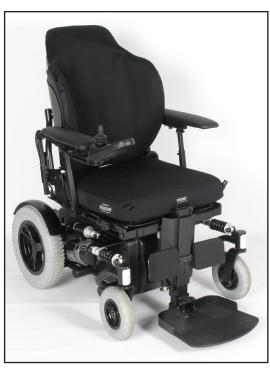

TA iQ RWD is extremely easy to control and has some superb driving characteristics because of the large driving wheels in the back.

TA iQ RWD can be programmed according to user needs, as the other models in the TA iQ product line

 TA iQ RWD can be supplied with Varilite seating system containing many different back and cushion types in various sizes. Can also be fitted with all most known seating systems.

The base and back bracket systems can be adjusted in width so that it is not necessary to change for replacement of the back or cushion, or by recycling of the wheelchair.