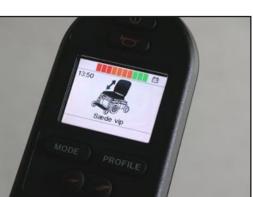

## TA rear wheel drive wheelchair - with superb driving characteristics

- The small castor wheels is mounted in a suspension of gas springs and adjustable spiral springs that provides great soft suspension and calm driving over bumps
  TA iQ RWD can be supplied with a color display control box with clear
  - TA iQ RWD can be supplied with a color display control box with clear images that makes it easy to overview the menu, or with a control box without display with symbols for electrical functions.