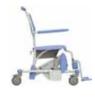

## Elexo Shower-toilet chair

- · Simple electric high / low adjustment.
- · Handcontrol with battery indicator.
- · With sleep mode setting after 60 minutes.
- · Maximum weight 180 kg.
- Lowest position 50 cm, highest position 105 cm.
- Frame width 68 cm, dept 83 cm.
- Tilt adjustment to a maximum of 17 degrees.
- · Upholstered seat with toilet opening.
- · Inlay for the toilet opening.
- Foldable upholstered armrests with front lock for sideways transfer.
- Ergonomically formed seat and backrests.
- Fold-out footrests with calf protection.
- · Fold-away and removable leg supports.
- · Rail for toilet bucket or bedpan.
- · Four plastic castors, fitted with brakes.
- Extremely stable due to the fitting of 2 lifting motors.
- · Simple to recharge, with charger included.

The electric height-adjustability ensures that the seat reaches a maximum tilting angle of 17 degrees when at its maximum height, thereby creating the optimum seating balance for the client / resident.

Lowest position 50 cm.

17 degree tilt adjustment.