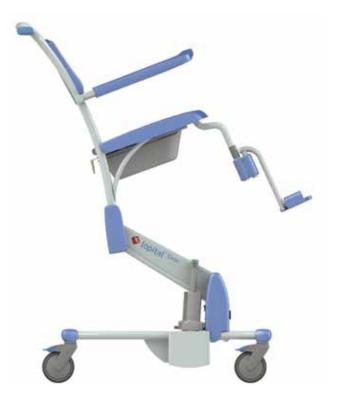

The electric height-adjustability ensures that the seat reaches a maximum tilting angle of 17 degrees when at its maximum height, thereby creating the optimum seating balance for the client / resident.

Lowest position 50 cm.

17 degree tilt adjustment.