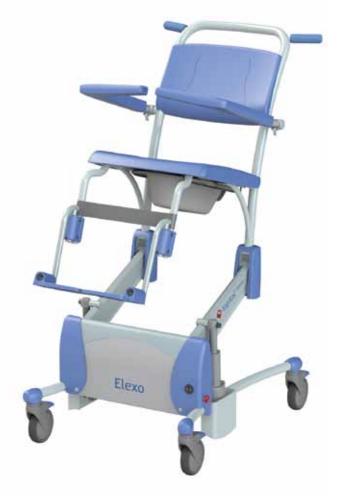

## Elexo Shower-toilet chair

- · Simple electric high / low adjustment.
- · Handcontrol with battery indicator.
- · With sleep mode setting after 60 minutes.
- · Maximum weight 180 kg.
- Lowest position 50 cm, highest position 105 cm.
- Frame width 68 cm, dept 83 cm.
- Tilt adjustment to a maximum of 17 degrees.
- · Upholstered seat with toilet opening.
- · Inlay for the toilet opening.
- Foldable upholstered armrests with front lock for sideways transfer.
- Ergonomically formed seat and backrests.
- Fold-out footrests with calf protection.
- · Fold-away and removable leg supports.
- · Rail for toilet bucket or bedpan.
- · Four plastic castors, fitted with brakes.
- Extremely stable due to the fitting of 2 lifting motors.
- · Simple to recharge, with charger included.

## Elexo Shower-toilet chair with removable leg supports

Caring for clients / residents with traditional shower-toilet seats is heavy work. Care staff are obliged to work in unnatural postures and suffer from static back strain. Lopital offers relief with the height-adjustable Elexo shower-toilet seat.

The Elexo provides comfort and security for both carers and clients/residents. Its flexible height reduces back strain suffered by carers to a minimum, which allows the Elexo to make an important contribution to the healthcare sector health and safety policy.

The electric height-adjustability ensures that the seat reaches a maximum tilting angle of 17 degrees when at its maximum height, thereby creating the optimum seating balance for the client / resident.