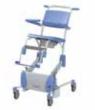

## Elexo Shower-toilet chair

- · Simple electric high / low adjustment.
- · Handcontrol with battery indicator.
- · With sleep mode setting after 60 minutes.
- · Maximum weight 180 kg.
- Lowest position 50 cm, highest position 105 cm.
- Frame width 68 cm, dept 83 cm.
- Tilt adjustment to a maximum of 17 degrees.
- · Upholstered seat with toilet opening.
- · Inlay for the toilet opening.
- Foldable upholstered armrests with front lock for sideways transfer.
- Ergonomically formed seat and backrests.
- Fold-out footrests with calf protection.
- · Fold-away and removable leg supports.
- · Rail for toilet bucket or bedpan.
- · Four plastic castors, fitted with brakes.
- Extremely stable due to the fitting of 2 lifting motors.
- · Simple to recharge, with charger included.

Ergonomically formed seat with inlay.

Ergonomically formed seat for toilet use.

6950 1104 Plastic bedpan.

Independent, fold-up upholstered armrests with front lock.

Handcontrol with battery indicator.

Charge point with magnetic coupling.