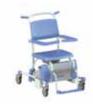

## Elexo Shower-toilet chair

- · Simple electric high / low adjustment.
- · Handcontrol with battery indicator.
- · With sleep mode setting after 60 minutes.
- · Maximum weight 180 kg.
- Lowest position 50 cm, highest position 105 cm.
- Frame width 68 cm, dept 83 cm.
- Tilt adjustment to a maximum of 17 degrees.
- · Upholstered seat with toilet opening.
- · Inlay for the toilet opening.
- Foldable upholstered armrests with front lock for sideways transfer.
- Ergonomically formed seat and backrests.
- Fold-out footrests with calf protection.
- · Fold-away and removable leg supports.
- · Rail for toilet bucket or bedpan.
- · Four plastic castors, fitted with brakes.
- Extremely stable due to the fitting of 2 lifting motors.
- · Simple to recharge, with charger included.

## Elexo Shower-toilet chair with removable leg supports

Caring for clients / residents with traditional shower-toilet seats is heavy work. Care staff are obliged to work in unnatural postures and suffer from static back strain. Lopital offers relief with the height-adjustable Elexo shower-toilet seat.