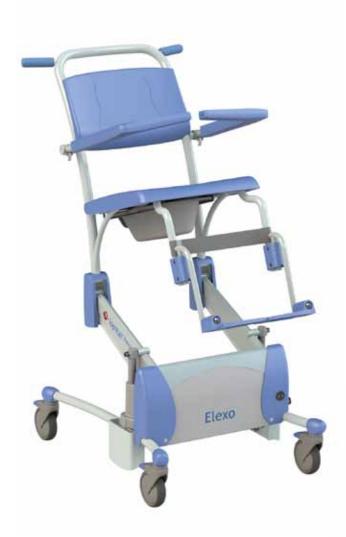

## Elexo Shower-toilet chair

- · Simple electric high / low adjustment.
- · Handcontrol with battery indicator.
- · With sleep mode setting after 60 minutes.
- · Maximum weight 180 kg.
- Lowest position 50 cm, highest position 105 cm.
- Frame width 68 cm, dept 83 cm.
- Tilt adjustment to a maximum of 17 degrees.
- · Upholstered seat with toilet opening.
- · Inlay for the toilet opening.
- Foldable upholstered armrests with front lock for sideways transfer.
- Ergonomically formed seat and backrests.
- Fold-out footrests with calf protection.
- · Fold-away and removable leg supports.
- · Rail for toilet bucket or bedpan.
- · Four plastic castors, fitted with brakes.
- Extremely stable due to the fitting of 2 lifting motors.
- · Simple to recharge, with charger included.

Ergonomically formed seat with inlay.

Ergonomically formed seat for toilet use.

6950 1104 Plastic bedpan.

Independent, fold-up upholstered armrests with front lock.

Handcontrol with battery indicator.

Charge point with magnetic coupling.

## **Technical specifications**

• Seat width: 48 cm • Seat depth: 46 cm · Adjustable seat height: 50 to 105 cm · Max. load: 180 kg

· Wedge setting: 0° to 17° · Total length basic frame: 83 cm

• Total width basic frame: 68 cm • Own weight: 50 kg • Electrical power: 24 V • Battery capacity: 7Ah