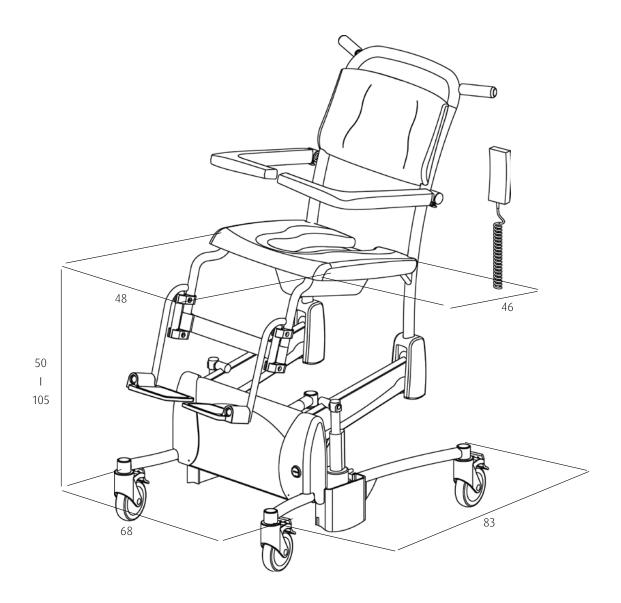

## Elexo Shower-toilet chair

- · Simple electric high / low adjustment.
- · Handcontrol with battery indicator.
- · With sleep mode setting after 60 minutes.
- · Maximum weight 180 kg.
- Lowest position 50 cm, highest position 105 cm.
- Frame width 68 cm, dept 83 cm.
- Tilt adjustment to a maximum of 17 degrees.
- · Upholstered seat with toilet opening.
- · Inlay for the toilet opening.
- Foldable upholstered armrests with front lock for sideways transfer.
- Ergonomically formed seat and backrests.
- Fold-out footrests with calf protection.
- · Fold-away and removable leg supports.
- · Rail for toilet bucket or bedpan.
- · Four plastic castors, fitted with brakes.
- Extremely stable due to the fitting of 2 lifting motors.
- · Simple to recharge, with charger included.

## **Technical specifications**

• Seat width: 48 cm • Seat depth: 46 cm · Adjustable seat height: 50 to 105 cm · Max. load: 180 kg

· Wedge setting: 0° to 17° · Total length basic frame: 83 cm

• Total width basic frame: 68 cm • Own weight: 50 kg • Electrical power: 24 V • Battery capacity: 7Ah