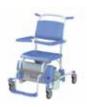

## Elexo Shower-toilet chair

- · Simple electric high / low adjustment.
- · Handcontrol with battery indicator.
- · With sleep mode setting after 60 minutes.
- · Maximum weight 180 kg.
- Lowest position 50 cm, highest position 105 cm.
- Frame width 68 cm, dept 83 cm.
- Tilt adjustment to a maximum of 17 degrees.
- · Upholstered seat with toilet opening.
- · Inlay for the toilet opening.
- Foldable upholstered armrests with front lock for sideways transfer.
- Ergonomically formed seat and backrests.
- Fold-out footrests with calf protection.
- · Fold-away and removable leg supports.
- · Rail for toilet bucket or bedpan.
- · Four plastic castors, fitted with brakes.
- Extremely stable due to the fitting of 2 lifting motors.
- · Simple to recharge, with charger included.

Ergonomically formed seat with inlay.

Ergonomically formed seat for toilet use.

6950 1104 Plastic bedpan.

Independent, fold-up upholstered armrests with front lock.

Handcontrol with battery indicator.

Charge point with magnetic coupling.