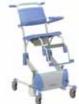

## Elexo Shower-toilet chair

- · Simple electric high / low adjustment.
- · Handcontrol with battery indicator.
- · With sleep mode setting after 60 minutes.
- · Maximum weight 180 kg.
- Lowest position 50 cm, highest position 105 cm.
- Frame width 68 cm, dept 83 cm.
- Tilt adjustment to a maximum of 17 degrees.
- · Upholstered seat with toilet opening.
- · Inlay for the toilet opening.
- Foldable upholstered armrests with front lock for sideways transfer.
- Ergonomically formed seat and backrests.
- Fold-out footrests with calf protection.
- · Fold-away and removable leg supports.
- · Rail for toilet bucket or bedpan.
- · Four plastic castors, fitted with brakes.
- Extremely stable due to the fitting of 2 lifting motors.
- · Simple to recharge, with charger included.

The Elexo provides comfort and security for both carers and clients/residents. Its flexible height reduces back strain suffered by carers to a minimum, which allows the Elexo to make an important contribution to the healthcare sector health and safety policy.