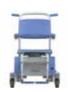

## Elexo Shower-toilet chair

- · Simple electric high / low adjustment.
- · Handcontrol with battery indicator.
- · With sleep mode setting after 60 minutes.
- · Maximum weight 180 kg.
- Lowest position 50 cm, highest position 105 cm.
- Frame width 68 cm, dept 83 cm.
- Tilt adjustment to a maximum of 17 degrees.
- · Upholstered seat with toilet opening.
- · Inlay for the toilet opening.
- Foldable upholstered armrests with front lock for sideways transfer.
- Ergonomically formed seat and backrests.
- Fold-out footrests with calf protection.
- · Fold-away and removable leg supports.
- · Rail for toilet bucket or bedpan.
- · Four plastic castors, fitted with brakes.
- Extremely stable due to the fitting of 2 lifting motors.
- · Simple to recharge, with charger included.

The electric height-adjustability ensures that the seat reaches a maximum tilting angle of 17 degrees when at its maximum height, thereby creating the optimum seating balance for the client / resident.

Lowest position 50 cm.

17 degree tilt adjustment.