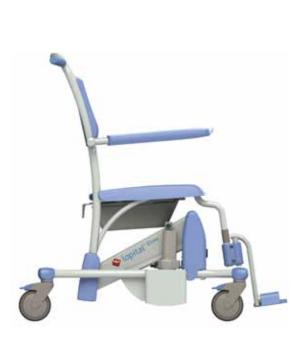

## Elexo Shower-toilet chair

- · Simple electric high / low adjustment.
- · Handcontrol with battery indicator.
- · With sleep mode setting after 60 minutes.
- · Maximum weight 180 kg.
- Lowest position 50 cm, highest position 105 cm.
- Frame width 68 cm, dept 83 cm.
- Tilt adjustment to a maximum of 17 degrees.
- · Upholstered seat with toilet opening.
- · Inlay for the toilet opening.
- Foldable upholstered armrests with front lock for sideways transfer.
- Ergonomically formed seat and backrests.
- Fold-out footrests with calf protection.
- · Fold-away and removable leg supports.
- · Rail for toilet bucket or bedpan.
- · Four plastic castors, fitted with brakes.
- Extremely stable due to the fitting of 2 lifting motors.
- · Simple to recharge, with charger included.

## Elexo Shower-toilet chair with removable leg supports

Caring for clients / residents with traditional shower-toilet seats is heavy work. Care staff are obliged to work in unnatural postures and suffer from static back strain. Lopital offers relief with the height-adjustable Elexo shower-toilet seat.

The Elexo provides comfort and security for both carers and clients/residents. Its flexible height reduces back strain suffered by carers to a minimum, which allows the Elexo to make an important contribution to the healthcare sector health and safety policy.