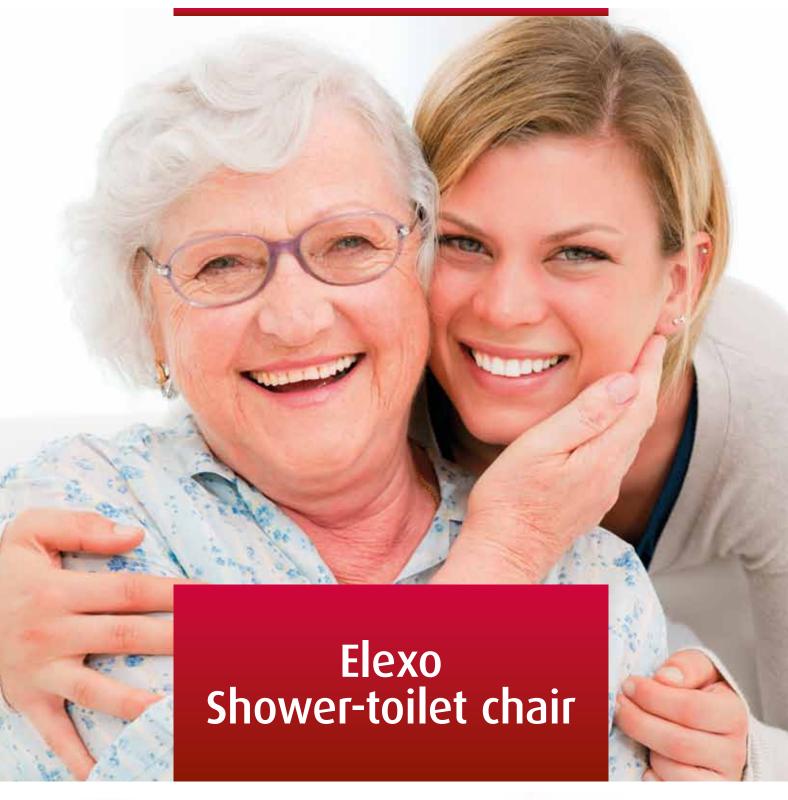

## Elexo Shower-toilet chair

- · Simple electric high / low adjustment.
- · Handcontrol with battery indicator.
- · With sleep mode setting after 60 minutes.
- · Maximum weight 180 kg.
- Lowest position 50 cm, highest position 105 cm.
- Frame width 68 cm, dept 83 cm.
- Tilt adjustment to a maximum of 17 degrees.
- · Upholstered seat with toilet opening.
- · Inlay for the toilet opening.
- Foldable upholstered armrests with front lock for sideways transfer.
- Ergonomically formed seat and backrests.
- Fold-out footrests with calf protection.
- · Fold-away and removable leg supports.
- · Rail for toilet bucket or bedpan.
- · Four plastic castors, fitted with brakes.
- Extremely stable due to the fitting of 2 lifting motors.
- · Simple to recharge, with charger included.

## Elexo Shower-toilet chair with removable leg supports

Caring for clients / residents with traditional shower-toilet seats is heavy work. Care staff are obliged to work in unnatural postures and suffer from static back strain. Lopital offers relief with the height-adjustable Elexo shower-toilet seat.

The Elexo provides comfort and security for both carers and clients/residents. Its flexible height reduces back strain suffered by carers to a minimum, which allows the Elexo to make an important contribution to the healthcare sector health and safety policy.