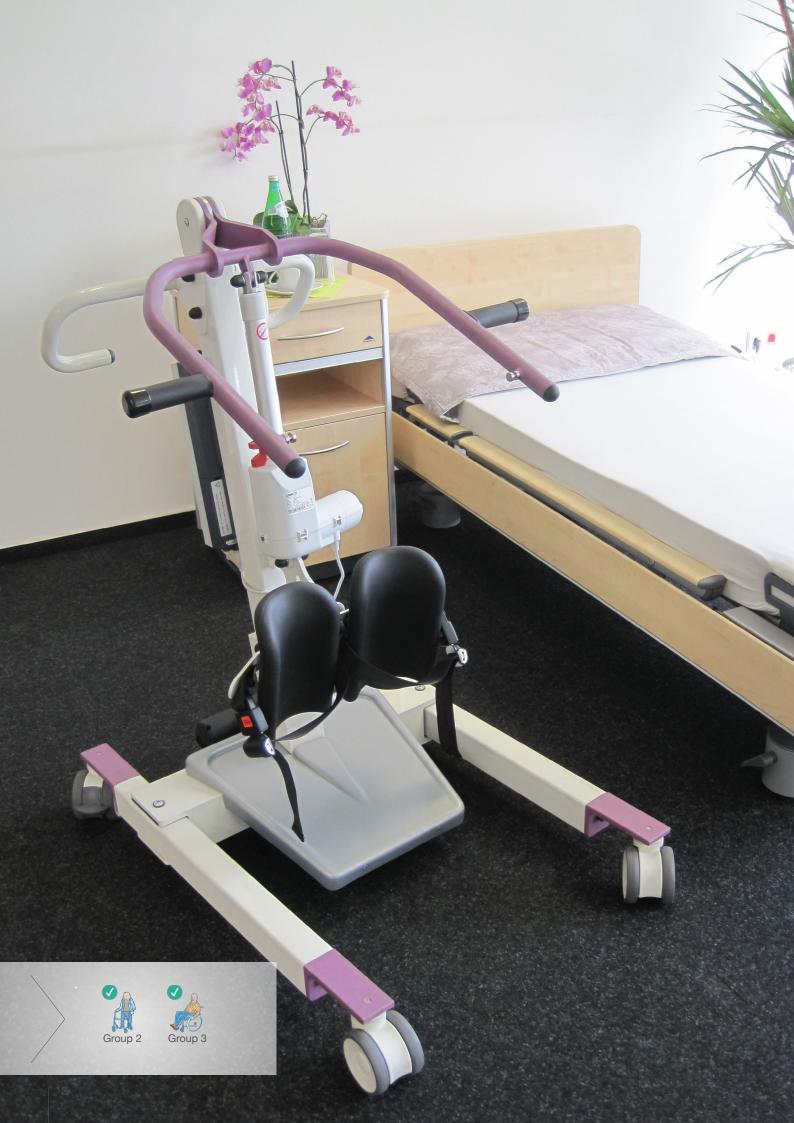

# Improving mobility and providing a higher quality of life.

The stand-up and raising aid NORA ECO was specially designed for residents who still have the ability to stand for a short amount of time with the help of supporting tools. With NORA ECO caregivers have the ideal tool to transfer these residents safely in a back-friendly and ergonomical way. It also offers the excellent opportunity to mobilize your residents, stabilize and improve their musculoskeletal system.

NORA ECO ist easy to maneuver and can be used by one caregiver. BEKA Hospitec also offers suitable stand-up slings.