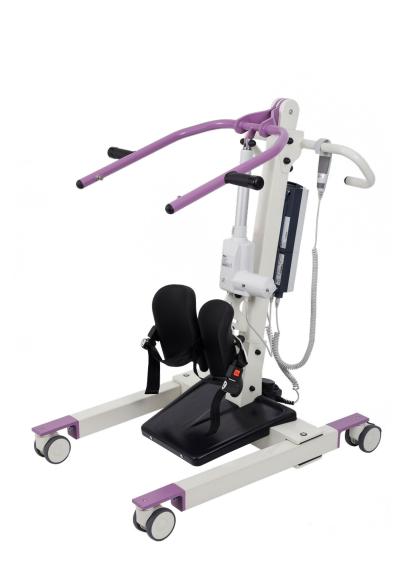

## Comfortable, flexible knee pads

The ergonomically shaped knee pads are individually adjustable in height to perfectly suit each resident. They prevent painful pressure on the kneecaps during the standing up motion.

## Easy to maneuver by only one caregiver

The highly maneuverable mobility aid can be conveniently operated by one caregiver. Thanks to the smart ergonomic concept, back injuries and incorrect strain on caregivers can be prevented.

#### **Product Information**

| Electrically, spreadable chassis                                              |  |
|-------------------------------------------------------------------------------|--|
| Flexible, height-adjustable knee pads with safety belts                       |  |
| Emergency lowering function                                                   |  |
| Ergonomic handles                                                             |  |
| Hand control with symbols for all functions and display of the battery status |  |