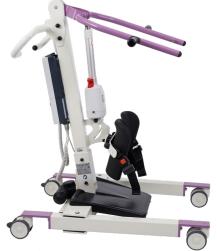

# Improving mobility and providing a higher quality of life.

The stand-up and raising aid NORA ECO was specially designed for residents who still have the ability to stand for a short amount of time with the help of supporting tools. With NORA ECO caregivers have the ideal tool to transfer these residents safely in a back-friendly and ergonomical way. It also offers the excellent opportunity to mobilize your residents, stabilize and improve their musculoskeletal system.

#### Improves the mobility of your residents

Residents who are being transferred with the NORA ECO learn to stabilize both the body and help circulation during mobilization. This can lead to a better quality of life for your resident.

## Comfortable, flexible knee pads

The ergonomically shaped knee pads are individually adjustable in height to perfectly suit each resident. They prevent painful pressure on the kneecaps during the standing up motion.

## Easy to maneuver by only one caregiver

The highly maneuverable mobility aid can be conveniently operated by one caregiver. Thanks to the smart ergonomic concept, back injuries and incorrect strain on caregivers can be prevented.