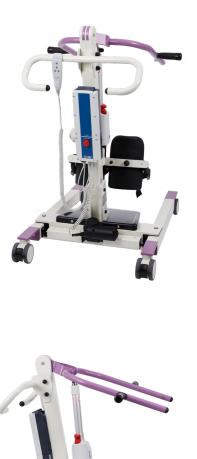

# Improving mobility and providing a higher quality of life.

The stand-up and raising aid NORA ECO was specially designed for residents who still have the ability to stand for a short amount of time with the help of supporting tools. With NORA ECO caregivers have the ideal tool to transfer these residents safely in a back-friendly and ergonomical way. It also offers the excellent opportunity to mobilize your residents, stabilize and improve their musculoskeletal system.

## Comfortable, flexible knee pads

The ergonomically shaped knee pads are individually adjustable in height to perfectly suit each resident. They prevent painful pressure on the kneecaps during the standing up motion.

## Easy to maneuver by only one caregiver

The highly maneuverable mobility aid can be conveniently operated by one caregiver. Thanks to the smart ergonomic concept, back injuries and incorrect strain on caregivers can be prevented.

#### **Product Information**

| Electrically, spreadable chassis                                              |  |
|-------------------------------------------------------------------------------|--|
| Flexible, height-adjustable knee pads with safety belts                       |  |
| Emergency lowering function                                                   |  |
| Ergonomic handles                                                             |  |
| Hand control with symbols for all functions and display of the battery status |  |