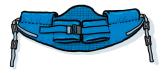

## Sit-to-stand slings

Sit-to-stand sling with clip

Arm and back support with anti-slip coating Double safety straps for the chest area Additionally padded chest strap