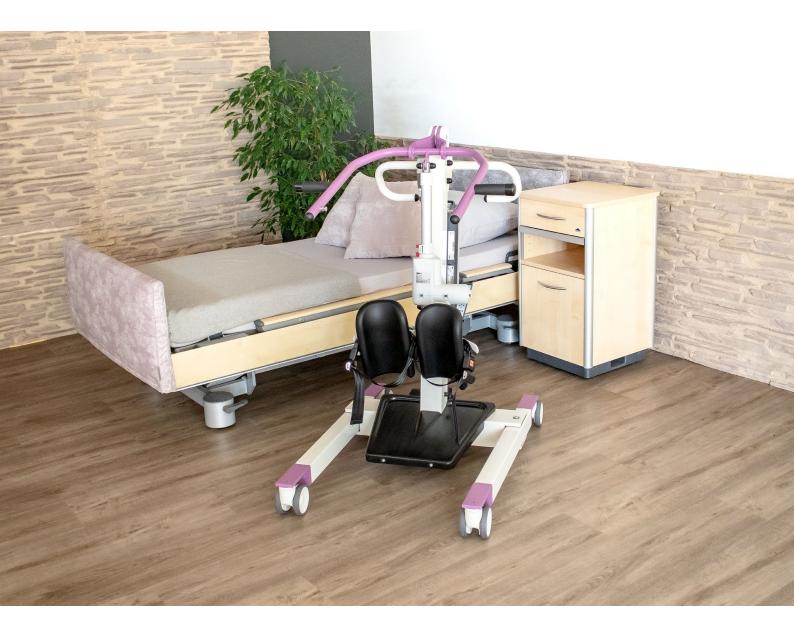

# Improving mobility and providing a higher quality of life.

The stand-up and raising aid NORA ECO was specially designed for residents who still have the ability to stand for a short amount of time with the help of supporting tools. With NORA ECO caregivers have the ideal tool to transfer these residents safely in a back-friendly and ergonomical way. It also offers the excellent opportunity to mobilize your residents, stabilize and improve their musculoskeletal system.

NORA ECO ist easy to maneuver and can be used by one caregiver. BEKA Hospitec also offers suitable stand-up slings.

## Comfortable, flexible knee pads

The ergonomically shaped knee pads are individually adjustable in height to perfectly suit each resident. They prevent painful pressure on the kneecaps during the standing up motion.