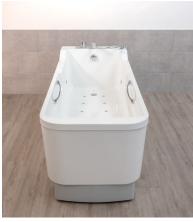

## Features and benefits:

- Lock-out function via sensor switch V
- Automatic Water flushing of water inlets, 48 hours after last use
- 400 mm / 15.75 in. lifting range
- Control panel with 3x digital temperature display
- Wellness options: Air-Relax, Aroma, Music-sound and Colored-light systems
- Optional Maintenance override for thermal legionella flushing  $\checkmark$
- Optional Disinfection system V
- Optional Change of viewing direction