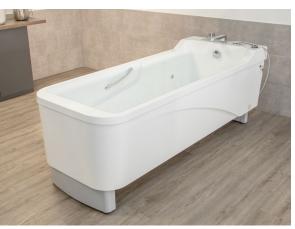

## Classic lifting bath with enhanced safety options.

We are pleased to announce the launch of our new Lifting Care Bath AVERO VIVA plus. The AVERO VIVA plus offers many new standard features that benefit patient safety and hygiene as well as handling for the caregiver.

## Features and benefits:

- Lock-out function via sensor switch V
- Automatic Water flushing of water inlets, 48 hours after last use
- 400 mm / 15.75 in. lifting range
- Control panel with 3x digital temperature display
- Wellness options: Air-Relax, Aroma, Music-sound and Colored-light systems
- Optional Maintenance override for thermal legionella flushing  $\checkmark$
- Optional Disinfection system V
- Optional Change of viewing direction