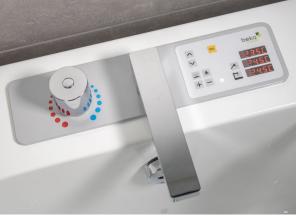

## Features and benefits:

- Lock-out function via sensor switch V
- Automatic Water flushing of water inlets, 48 hours after last use
- 400 mm / 15.75 in. lifting range
- Control panel with 3x digital temperature display
- Wellness options: Air-Relax, Aroma, Music-sound and Colored-light systems
- Optional Maintenance override for thermal legionella flushing  $\checkmark$
- Optional Disinfection system V
- Optional Change of viewing direction