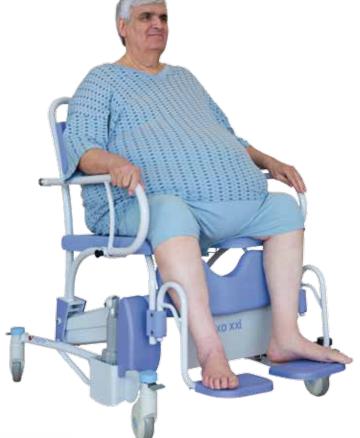

## Elexo XXL Shower-toilet chair high / low

Caring for Bariatric clients with traditional shower-toilet chairs is heavy work. Care staff are obliged to work in unnatural postures and suffer from static back strain. Lopital offers relief with the height-adjustable Elexo XXL shower-toilet chair.

The electric height-adjustability ensures that the seat reaches a maximum tilting angle of 17 degree when at its maximum height, thereby creating the optimum seating balance for the client / resident.

The Elexo XXL provides comfort with the ergonomically shaped seat, calf support and foldable extended armrests.