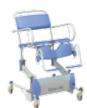

## Elexo XXL Shower-toilet chair high / low

Caring for Bariatric clients with traditional shower-toilet chairs is heavy work. Care staff are obliged to work in unnatural postures and suffer from static back strain. Lopital offers relief with the height-adjustable Elexo XXL shower-toilet chair.

The Elexo XXL provides comfort with the ergonomically shaped seat, calf support and foldable extended armrests.

### Characteristics

- Simple electric high / low adjustment Manual operation with battery indicator.
- Tilt adjustment to a maximum of 17 degree.
- · 3 plastic castors fitted with brakes.
- · 1 direction Wheel.
- Extremely stable due to the fitting of 2 lifting motors.
- · Rail for toilet bucket or bedpan.
- · With sleep mode setting after 60 minutes.
- Simple to recharge with charger included.
- · Folding and extended armrests.
- In 2 parts seat with toilet opening.
- Ergonomic calf support.
- · Swivelling and detachable footrests.

### **Technical specifications**

Max. load: 220 kilo / 484 LB Own weight: 75 kilo / 165 LB Wedge setting: 17 degree Adjustable seat height: 51-110 cm / 20-43,3 inch Seat width: 70,3 cm / 27,7 inch Seat depth: 60 cm / 23,5 inch Battery capacity: 2x 12V, 7.2Ah Charger: 220V 50 / 60Hz 500mA