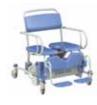

## Elexo XXL Shower-toilet chair high / low

Caring for Bariatric clients with traditional shower-toilet chairs is heavy work. Care staff are obliged to work in unnatural postures and suffer from static back strain. Lopital offers relief with the height-adjustable Elexo XXL shower-toilet chair.

The Elexo XXL provides comfort with the ergonomically shaped seat, calf support and foldable extended armrests.

### Characteristics

- Simple electric high / low adjustment Manual operation with battery indicator.
- Tilt adjustment to a maximum of 17 degree.
- · 3 plastic castors fitted with brakes.
- · 1 direction Wheel.
- Extremely stable due to the fitting of 2 lifting motors.
- · Rail for toilet bucket or bedpan.
- · With sleep mode setting after 60 minutes.
- Simple to recharge with charger included.
- · Folding and extended armrests.
- In 2 parts seat with toilet opening.
- Ergonomic calf support.
- · Swivelling and detachable footrests.

### **Technical specifications**

Max. load: 220 kilo / 484 LB Own weight: 75 kilo / 165 LB Wedge setting: 17 degree Adjustable seat height: 51-110 cm / 20-43,3 inch Seat width: 70,3 cm / 27,7 inch Seat depth: 60 cm / 23,5 inch Battery capacity: 2x 12V, 7.2Ah Charger: 220V 50 / 60Hz 500mA