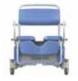

## Elexo XXL Shower-toilet chair high / low

Caring for Bariatric clients with traditional shower-toilet chairs is heavy work. Care staff are obliged to work in unnatural postures and suffer from static back strain. Lopital offers relief with the height-adjustable Elexo XXL shower-toilet chair.

The Elexo XXL provides comfort with the ergonomically shaped seat, calf support and foldable extended armrests.

### Characteristics

- Simple electric high / low adjustment Manual operation with battery indicator.
- Tilt adjustment to a maximum of 17 degree.
- · 3 plastic castors fitted with brakes.
- · 1 direction Wheel.
- Extremely stable due to the fitting of 2 lifting motors.
- · Rail for toilet bucket or bedpan.
- · With sleep mode setting after 60 minutes.
- Simple to recharge with charger included.
- · Folding and extended armrests.
- In 2 parts seat with toilet opening.
- Ergonomic calf support.
- · Swivelling and detachable footrests.

### **Technical specifications**

Max. load: 220 kilo / 484 LB Own weight: 75 kilo / 165 LB Wedge setting: 17 degree Adjustable seat height: 51-110 cm / 20-43,3 inch Seat width: 70,3 cm / 27,7 inch Seat depth: 60 cm / 23,5 inch Battery capacity: 2x 12V, 7.2Ah Charger: 220V 50 / 60Hz 500mA