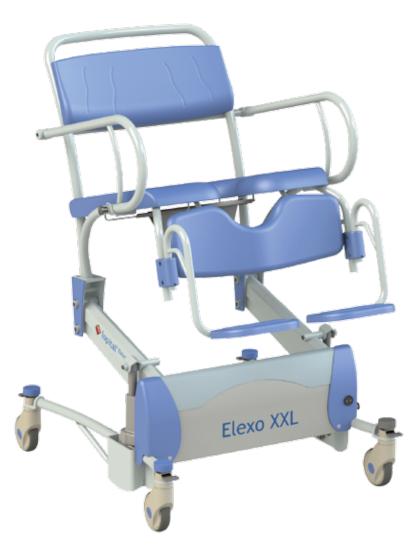

## Elexo XXL Shower-toilet chair high / low

Caring for Bariatric clients with traditional shower-toilet chairs is heavy work. Care staff are obliged to work in unnatural postures and suffer from static back strain. Lopital offers relief with the height-adjustable Elexo XXL shower-toilet chair.

The electric height-adjustability ensures that the seat reaches a maximum tilting angle of 17 degree when at its maximum height, thereby creating the optimum seating balance for the client / resident.

The Elexo XXL provides comfort with the ergonomically shaped seat, calf support and foldable extended armrests.

### Characteristics

- Simple electric high / low adjustment Manual operation with battery indicator.
- Tilt adjustment to a maximum of 17 degree.
- · 3 plastic castors fitted with brakes.
- · 1 direction Wheel.
- Extremely stable due to the fitting of 2 lifting motors.
- · Rail for toilet bucket or bedpan.
- · With sleep mode setting after 60 minutes.
- Simple to recharge with charger included.
- · Folding and extended armrests.
- In 2 parts seat with toilet opening.
- Ergonomic calf support.
- · Swivelling and detachable footrests.

### **Technical specifications**

Max. load: 220 kilo / 484 LB Own weight: 75 kilo / 165 LB Wedge setting: 17 degree Adjustable seat height: 51-110 cm / 20-43,3 inch Seat width: 70,3 cm / 27,7 inch Seat depth: 60 cm / 23,5 inch Battery capacity: 2x 12V, 7.2Ah Charger: 220V 50 / 60Hz 500mA