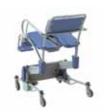

## Elexo XXL Shower-toilet chair high / low

Caring for Bariatric clients with traditional shower-toilet chairs is heavy work. Care staff are obliged to work in unnatural postures and suffer from static back strain. Lopital offers relief with the height-adjustable Elexo XXL shower-toilet chair.

The electric height-adjustability ensures that the seat reaches a maximum tilting angle of 17 degree when at its maximum height, thereby creating the optimum seating balance for the client / resident.

The Elexo XXL provides comfort with the ergonomically shaped seat, calf support and foldable extended armrests.