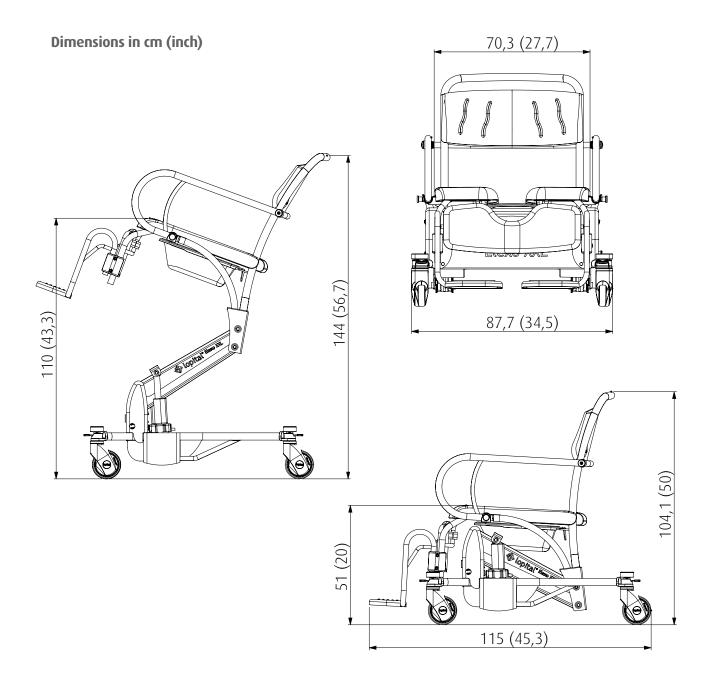

### **Technical specifications**

Max. load: 220 kilo / 484 LB Own weight: 75 kilo / 165 LB Wedge setting: 17 degree Adjustable seat height: 51-110 cm / 20-43,3 inch Seat width: 70,3 cm / 27,7 inch Seat depth: 60 cm / 23,5 inch Battery capacity: 2x 12V, 7.2Ah Charger: 220V 50 / 60Hz 500mA