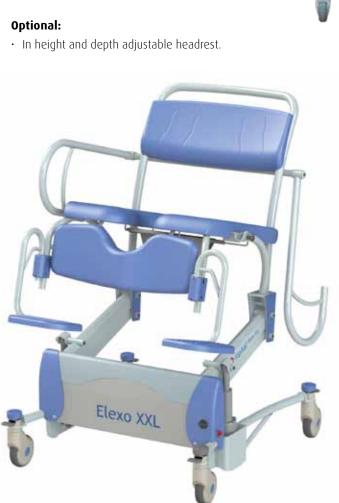

## Elexo XXL Shower-toilet chair high / low

Caring for Bariatric clients with traditional shower-toilet chairs is heavy work. Care staff are obliged to work in unnatural postures and suffer from static back strain. Lopital offers relief with the height-adjustable Elexo XXL shower-toilet chair.

The Elexo XXL provides comfort with the ergonomically shaped seat, calf support and foldable extended armrests.

### Characteristics

- Simple electric high / low adjustment Manual operation with battery indicator.
- Tilt adjustment to a maximum of 17 degree.
- · 3 plastic castors fitted with brakes.
- · 1 direction Wheel.
- Extremely stable due to the fitting of 2 lifting motors.
- · Rail for toilet bucket or bedpan.
- · With sleep mode setting after 60 minutes.
- Simple to recharge with charger included.
- · Folding and extended armrests.
- In 2 parts seat with toilet opening.
- Ergonomic calf support.
- · Swivelling and detachable footrests.